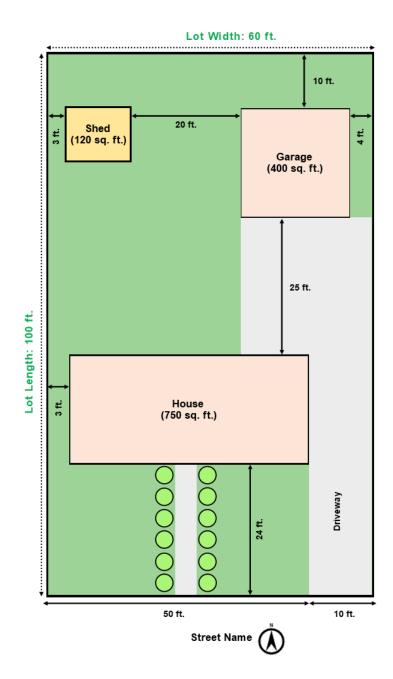

|  |  |  |  |  |  |  |
| Approvai Date.                                                                                                  |                       | inspection bate.           |                         |  |  |  |  |  |  |  |  |  |
| x                                                                                                               |                       | x                          |                         |  |  |  |  |  |  |  |  |  |

## **Sample Shed Permit Layout**

## Wood Shed - 35. sq. ft.



#### MINIMUM REQUIREMENTS

- 3 ft. from side yard setback
- 3 ft. from rear yard setback
- 6 ft. from other structures

## **MAXIMUM SIZE**

- Up to 10 ft. in height
- Up to 120 sq. ft. in size

## MAXIMUM OF ONE SHED PER LEGAL LOT IN THE SIDE OR REAR YARD SETBACK



# **Plot Plan Sheet**

| Project Address:                                   |                |  |  |   |  |  |  |  |  |  |  |  |  |  |   |     |    |          |      |      |   |      |   |          |   |  |  |          |           |           |  |
|----------------------------------------------------|----------------|--|--|---|--|--|--|--|--|--|--|--|--|--|---|-----|----|----------|------|------|---|------|---|----------|---|--|--|----------|-----------|-----------|--|
|                                                    |                |  |  |   |  |  |  |  |  |  |  |  |  |  |   |     |    |          |      |      |   |      |   |          |   |  |  |          |           |           |  |
| Type of Permit: ☐ Fence ☐ Flatwork ☐ Shed ☐ Other: |                |  |  |   |  |  |  |  |  |